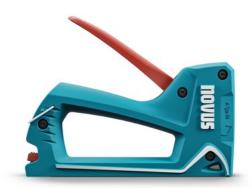

## Hand tacker J-11

Bottom-loading mechanism with integrated staple pusher to quickly reload staples. All parts are firmly built in to the tacker and cannot be lost

Space-saving handle lock for safe storage when not in use

Easily visible staple level indicator

Easily visible, coloured pictograms indicate which staples the tacker can process.

Information on suitable staples is stamped on the right-hand side of the tacker.