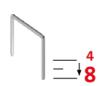

## Hand tacker J-11

- · The basic hand tacker made of ABS plastic material for occasional garden or home use.
- Suitable for fine wire staples of 4 to 8 mm
- · Lock down handle for storage when not in use
- Easily visible staple level

- · Bottom-loading mechanism with safety lock release for quick reloading.
- For accurate results, the design line on the front of the tacker indicates exactly where the staples exit

| Article number        | 030-0471                                                              |
|-----------------------|-----------------------------------------------------------------------|
| EAN Code              | 4009729082713                                                         |
| Loading capacity      | 100 x Fine wire staple A model 53                                     |
| processable materials | Fabrics/ txtiles/ uphoulding<br>Rugs<br>soft plastic boards (2-10 mm) |
| Features              | Lock-down handle<br>staple inspection window<br>Safety lock release   |