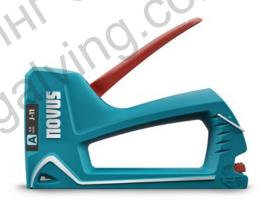

## Hand tacker J-11

Bottom-loading mechanism with integrated staple pusher to quickly reload staples. All parts are firmly built in to the tacker and cannot be lost

Space-saving handle lock for safe storage when not in use

Easily visible staple level indicator

Easily visible, coloured pictograms indicate which staples the tacker can process.

Information on suitable staples is stamped on the right-hand side of the tacker.