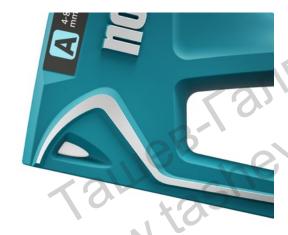

## Hand tacker J-11

- · The basic hand tacker made of ABS plastic material for occasional garden or home use.
- Suitable for fine wire staples of 4 to 8 mm
- · Lock down handle for storage when not in use
- Easily visible staple level

- · Bottom-loading mechanism with safety lock release for quick reloading.
- For accurate results, the design line on the front of the tacker indicates exactly where the staples exit

| Article number        | 030-0471                                                              |
|-----------------------|-----------------------------------------------------------------------|
| EAN Code              | 4009729082713                                                         |
| Loading capacity      | 100 x Fine wire staple A model 53                                     |
| processable materials | Fabrics/ txtiles/ uphoulding<br>Rugs<br>soft plastic boards (2-10 mm) |
| Features              | Lock-down handle<br>staple inspection window<br>Safety lock release   |